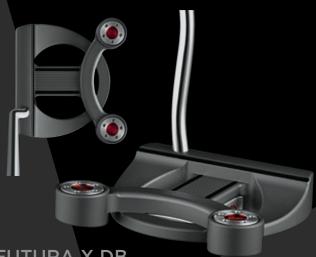

## **FUTURA X DB**

High MOI mallet with advanced perimeter weighting and double bend shaft.

Angled, wing back mallet with a crisp single bend shaft.

Dual balance means additional weight in both the head and grip to help stabilize your stroke.

## **SPECIFICATIONS**

| MODEL        | LOFT | LIE | LENGTHS | NECK                | TOE FLOW     | OFFSET     | STOCK GRIP   |
|--------------|------|-----|---------|---------------------|--------------|------------|--------------|
| Newport 2 DB | 3.5° | 70° | 38"     | Flowing Single Bend | Near Minimum | Full Shaft | Dual Balance |
| GOLO 5 DB*   | 3.5° | 70° | 38"     | Crisp Single Bend   | Minimum      | Full Shaft | Dual Balance |
| Futura X DB* | 3.5° | 70° | 38"     | Double Bend         | Minimum      | Full Shaft | Dual Balance |
| Futura X5 DB | 3.5° | 70° | 38"     | Crisp Single Bend   | Minimum      | Full Shaft | Dual Balance |