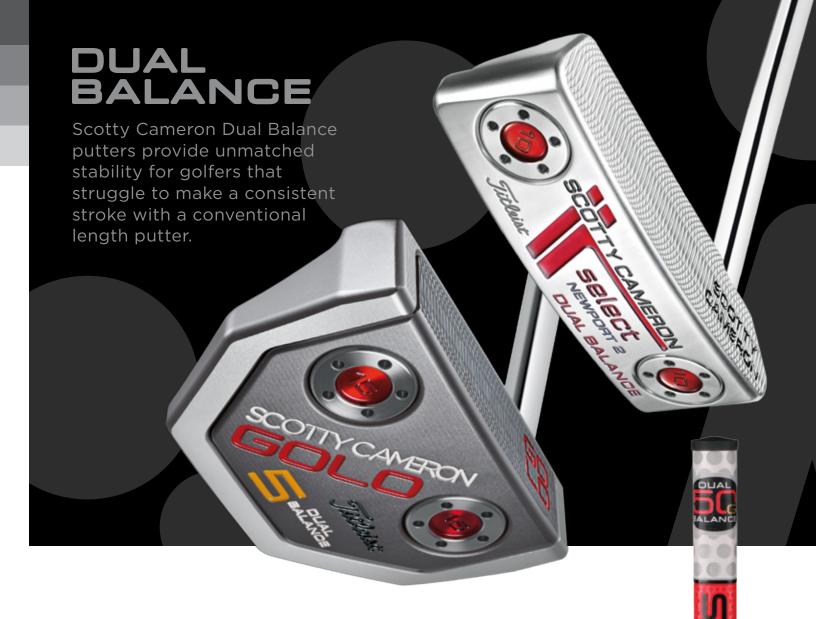

## **PLAYER BENEFITS**

**HEAVIER HEAD** by 50g provides increased weight and inertia to stabilize the putting stroke.

COUNTERWEIGHT of 50g in the butt of the shaft provides increased weight near the hands to stabilize the putting stroke.

15" GRIP is designed to be gripped down to place the counterweight above the hands to avoid flipping or dragging the butt of the shaft during the stroke.

MODEL CHOICES from each family; Select, GOLO and Futura X, allow you to choose a Dual Balance putter that meets your visual preference.

LENGTH OPTIONS from 36-40" allow you to choose a Dual Balance putter that meets your set-up and grip requirements.

A modern blade with crisp contours and a flowing single bend neck.

Angled back mallet with a crisp single bend shaft.