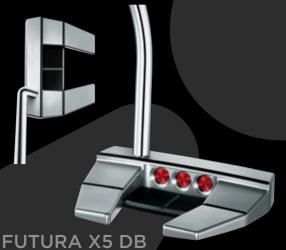

## **FUTURA X DB**

High MOI mallet with advanced perimeter weighting and double bend shaft.

Angled, wing back mallet with a crisp single bend shaft.

Dual balance means additional weight in both the head and grip to help stabilize your stroke.

## **SPECIFICATIONS**

| MODEL        | LOFT | LIE | LENGTHS | NECK                | TOE FLOW     | OFFSET     | STOCK GRIP   |
|--------------|------|-----|---------|---------------------|--------------|------------|--------------|
| Newport 2 DB | 3.5° | 70° | 38"     | Flowing Single Bend | Near Minimum | Full Shaft | Dual Balance |
| GOLO 5 DB*   | 3.5° | 70° | 38"     | Crisp Single Bend   | Minimum      | Full Shaft | Dual Balance |
| Futura X DB* | 3.5° | 70° | 38"     | Double Bend         | Minimum      | Full Shaft | Dual Balance |
| Futura X5 DB | 3.5° | 70° | 38"     | Crisp Single Bend   | Minimum      | Full Shaft | Dual Balance |