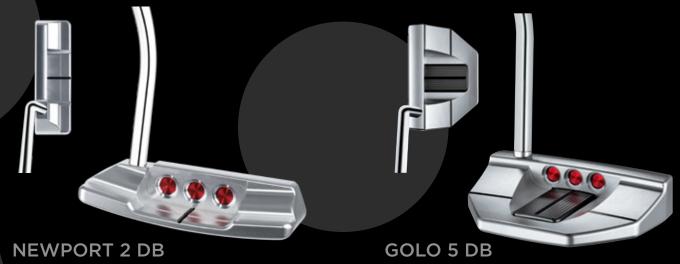

LENGTH OPTIONS from 36-40" allow you to choose a Dual Balance putter that meets your set-up and grip requirements.

A modern blade with crisp contours and a flowing single bend neck.

Angled back mallet with a crisp single bend shaft.

## **SPECIFICATIONS**

| MODEL        | LOFT | LIE | LENGTHS | NECK                | TOE FLOW     | OFFSET     | STOCK GRIP   |
|--------------|------|-----|---------|---------------------|--------------|------------|--------------|
| Newport 2 DB | 3.5° | 70° | 38"     | Flowing Single Bend | Near Minimum | Full Shaft | Dual Balance |
| GOLO 5 DB*   | 3.5° | 70° | 38"     | Crisp Single Bend   | Minimum      | Full Shaft | Dual Balance |
| Futura X DB* | 3.5° | 70° | 38"     | Double Bend         | Minimum      | Full Shaft | Dual Balance |
| Futura X5 DB | 3.5° | 70° | 38"     | Crisp Single Bend   | Minimum      | Full Shaft | Dual Balance |